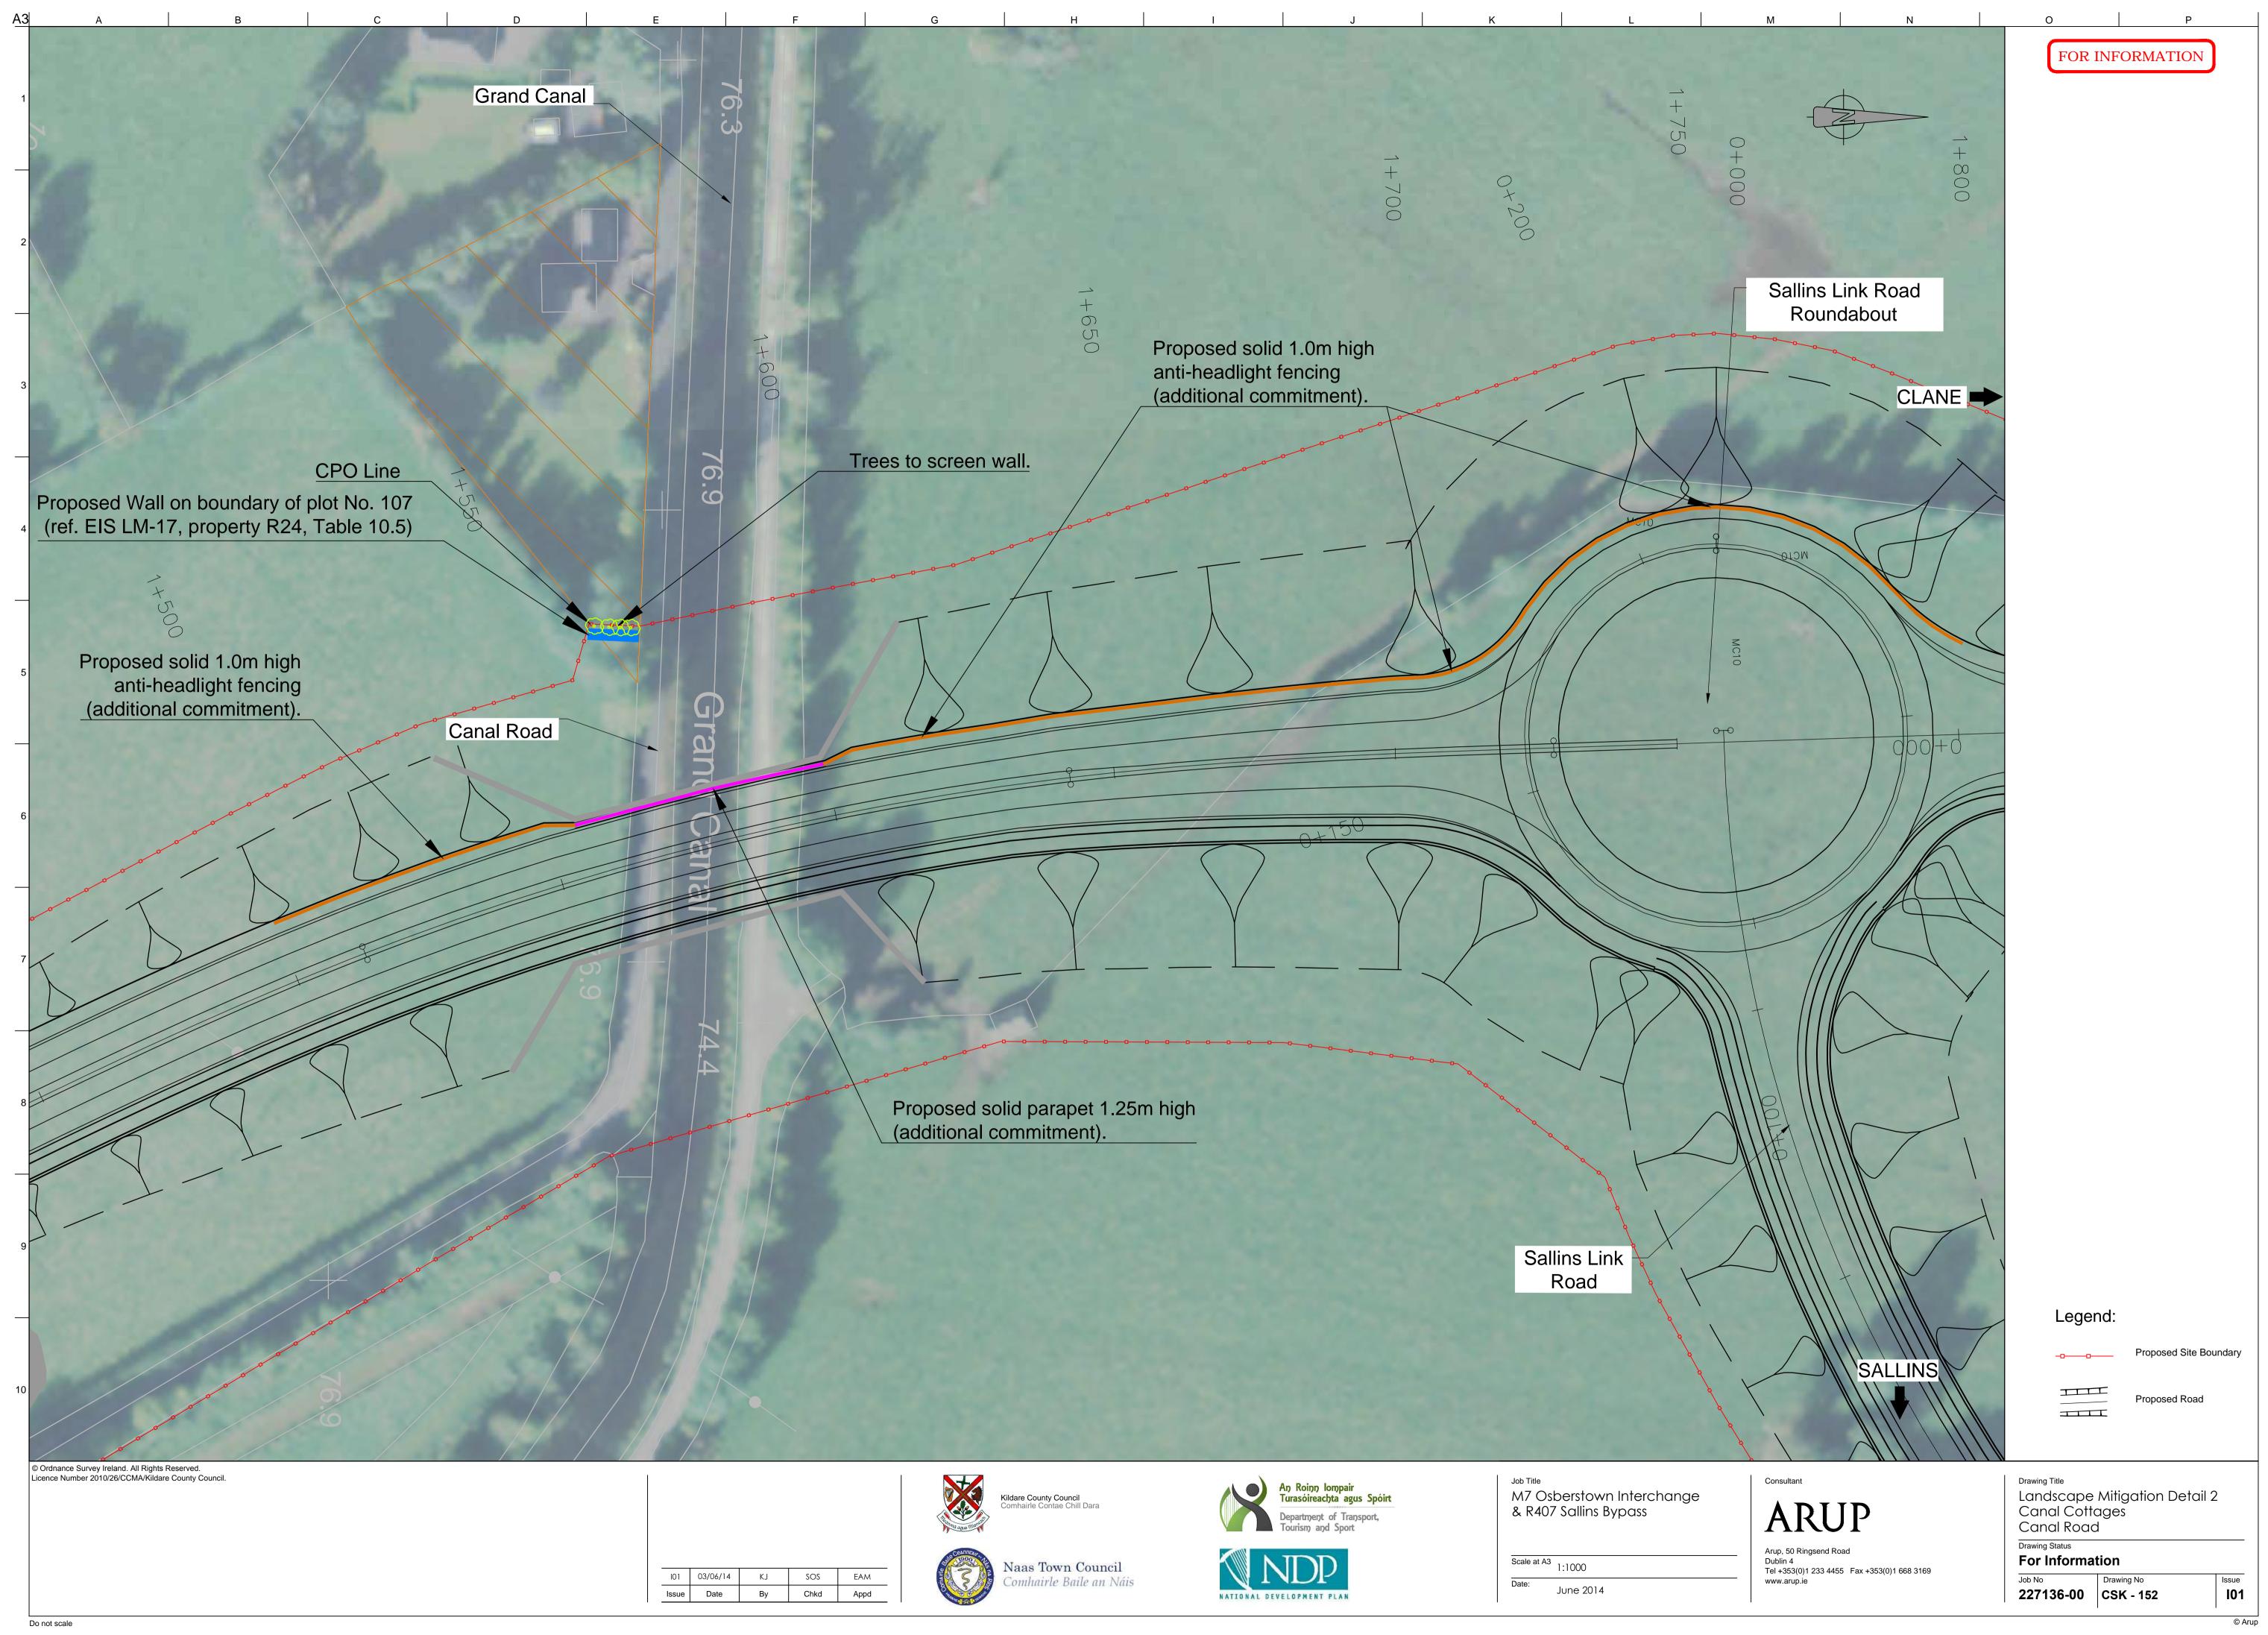

Scale at A3 N.T.S. June 2014 ARUP

View V07 Post Establishment

Drawing Title
Landscape and Visual

Drawing Status
For Information

FOR INFORMATION

Job Title
M7 Osberstown Interchange
& R407 Sallins Bypass EIS