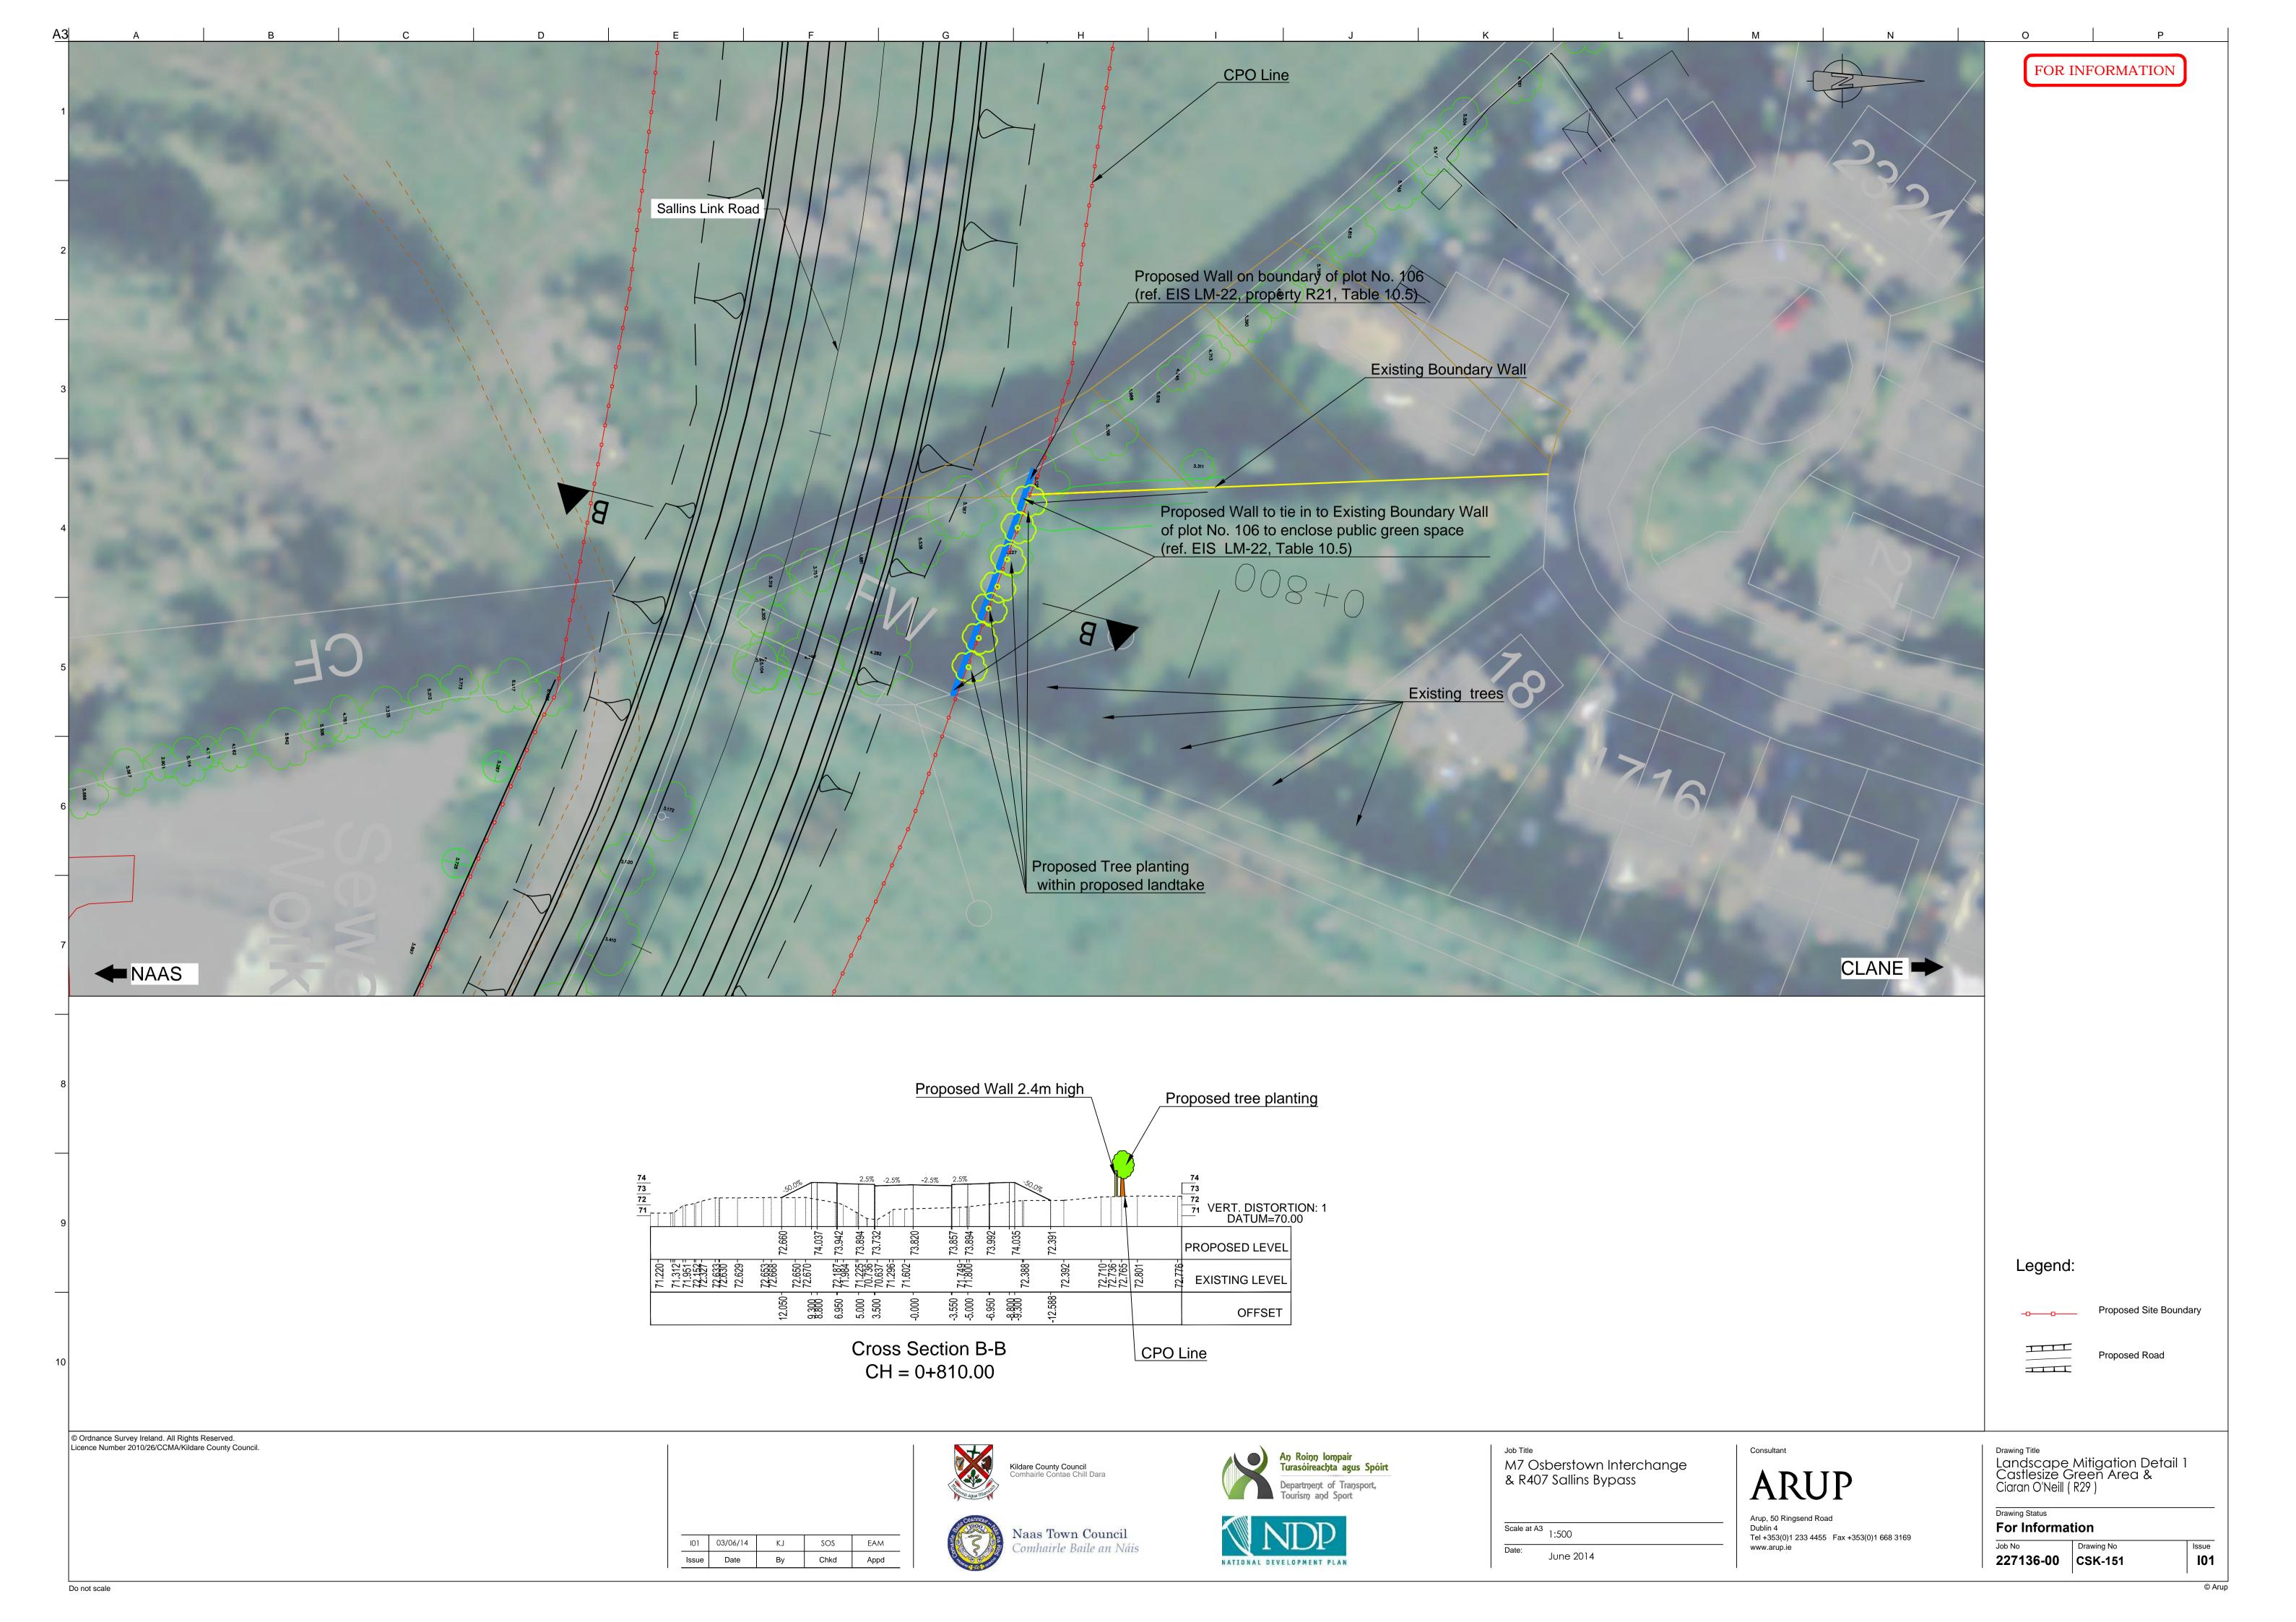

FOR INFORMATION

M7 Osberstown Interchange & R407 Sallins Bypass EIS

Scale at A3 N.T.S. June 2014 ARUP

Drawing Title
Landscape and Visual

View V07 As Existing

Drawing Status
For Information

FOR INFORMATION

Job Title
M7 Osberstown Interchange
& R407 Sallins Bypass EIS