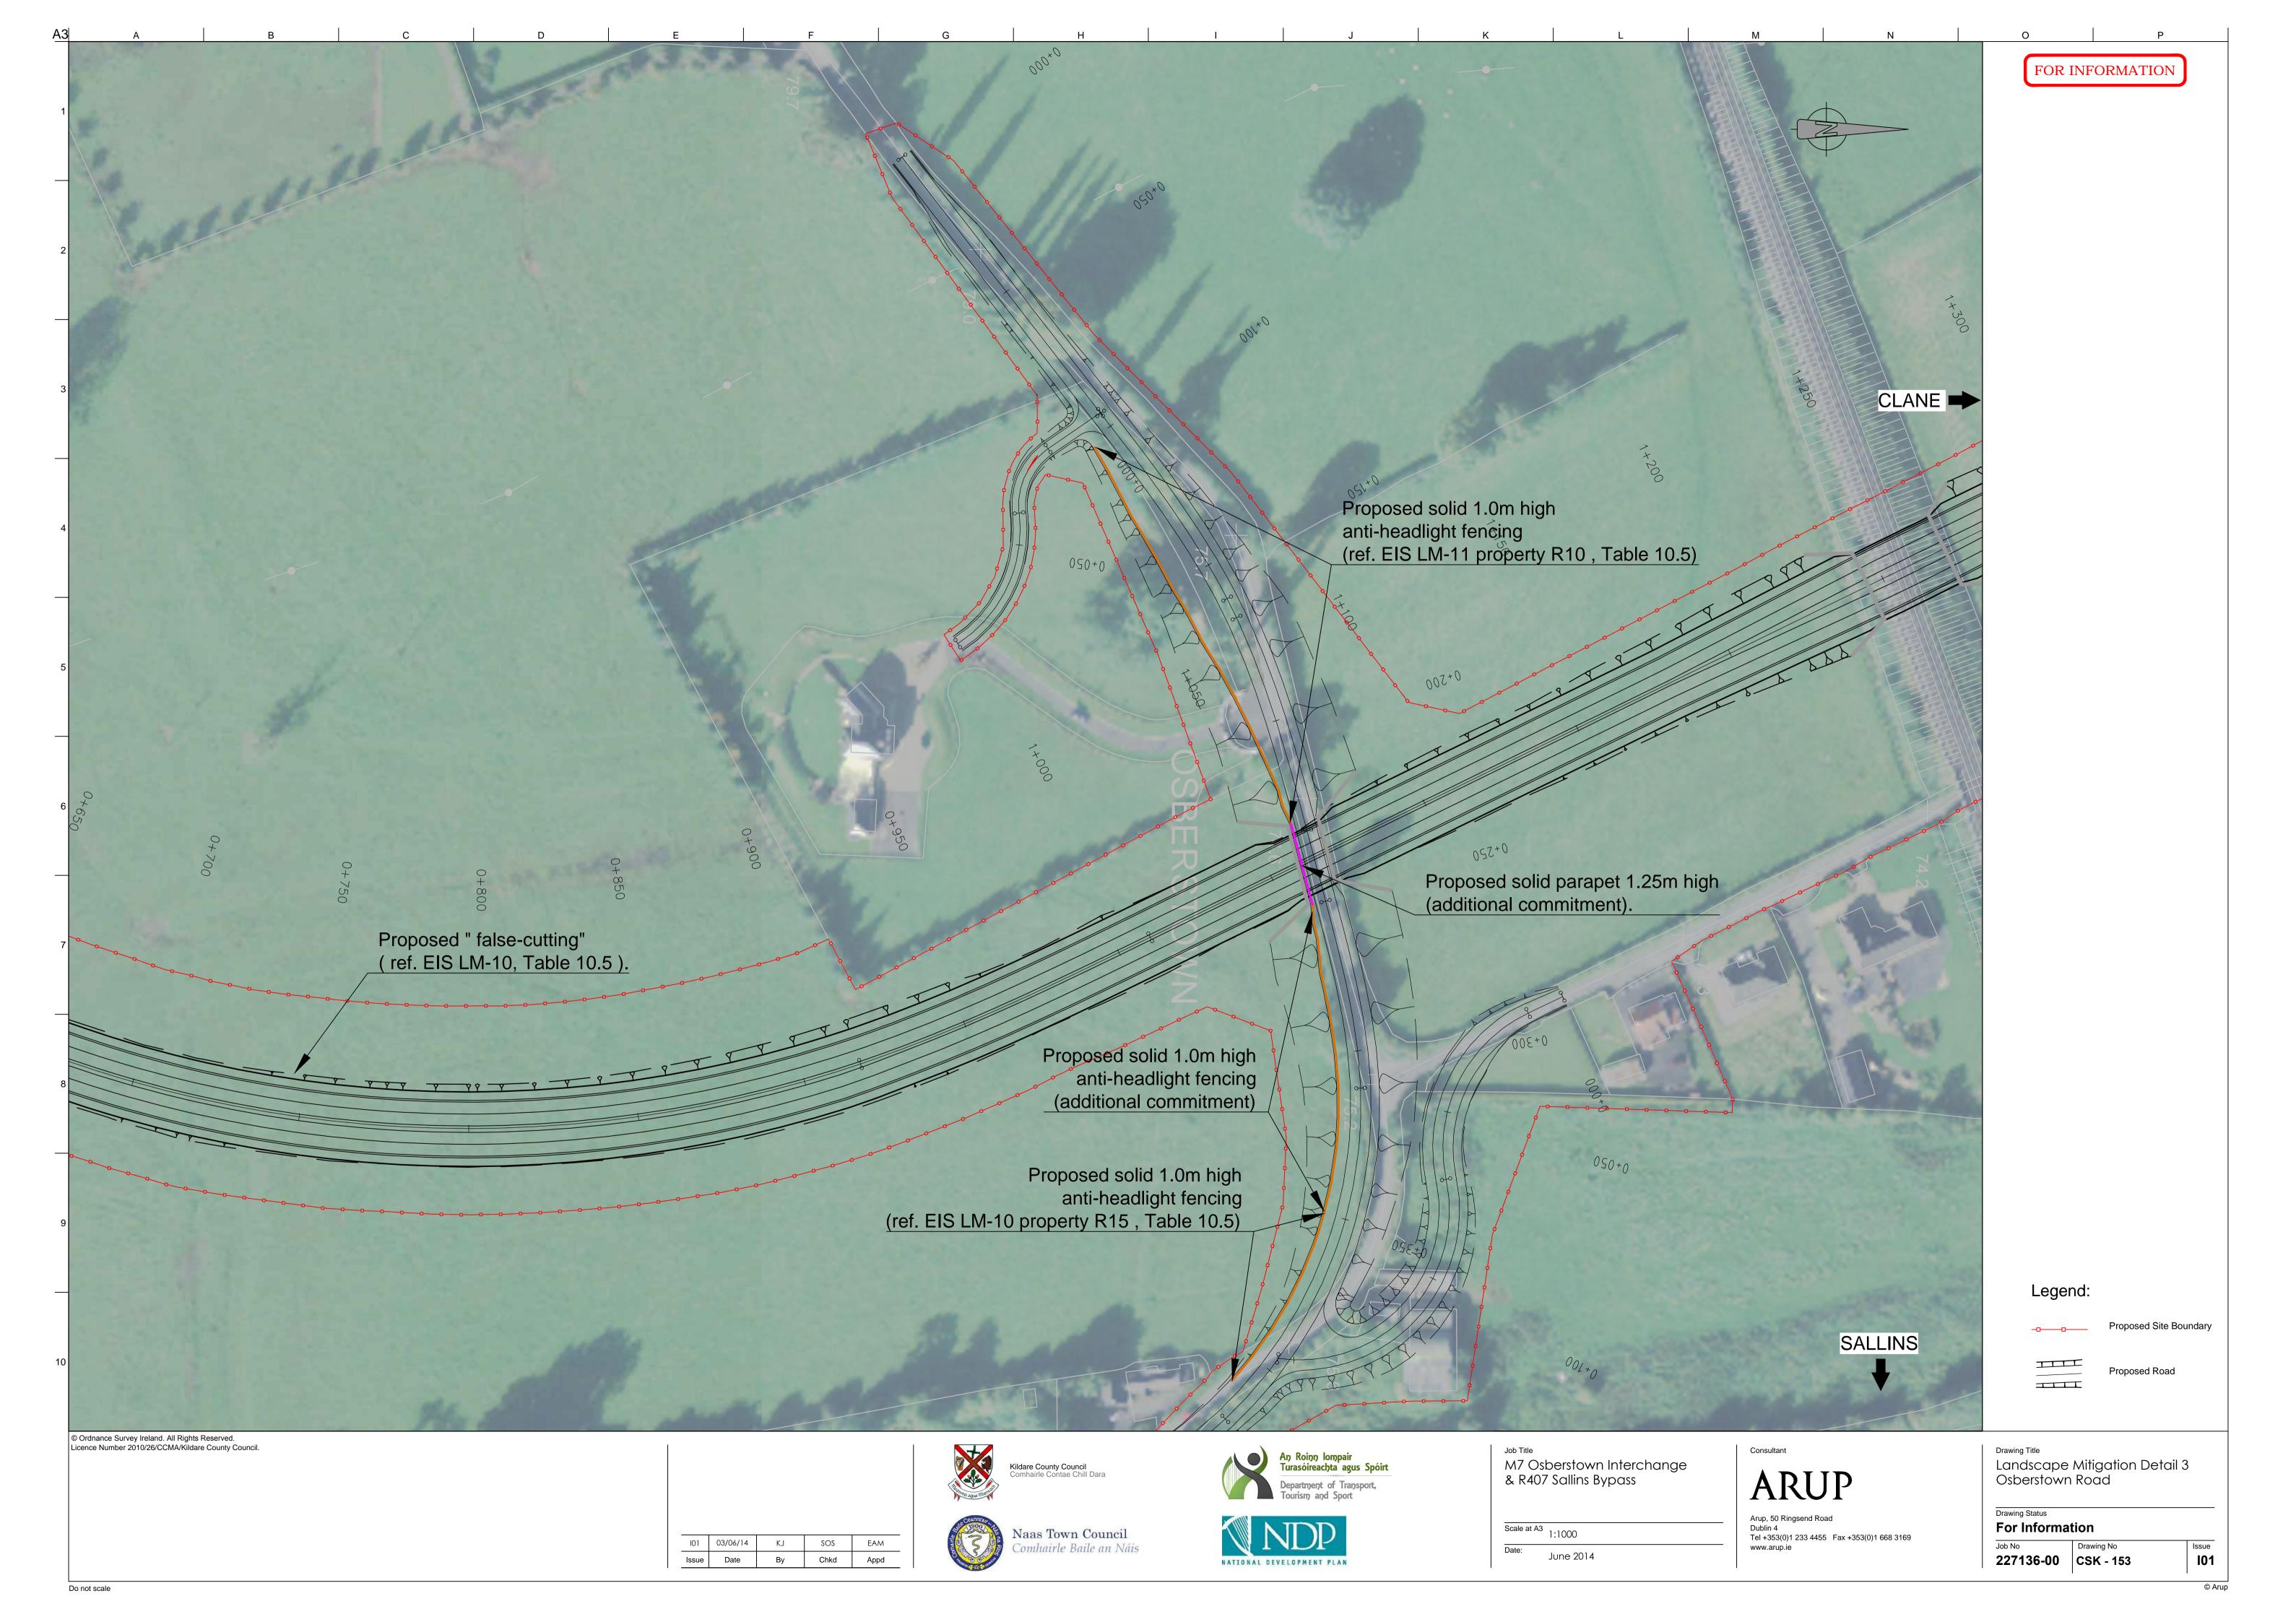

Scale at A3 N.T.S.

ARUP

Drawing Title
Landscape and Visual
With landscaping + 5years
View V07 PR Establishment

Drawing Status
For Information

June 2014